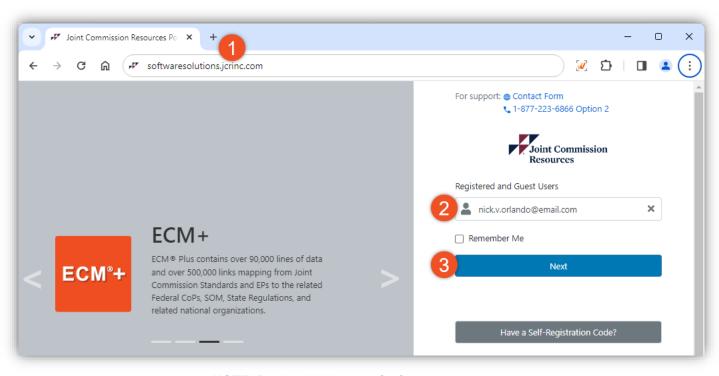

### **Access Tracers with AMP**

Login to the JCR Portal Page

- 1. Visit <a href="https://softwaresolutions.jcrinc.com">https://softwaresolutions.jcrinc.com</a>
- 2. Enter your email address
- 3. Click Next
- 4. Enter your password
- 5. Click Sign in

**NOTE:** Bookmark this page for future use

**NOTE:** For best results, please use Google Chrome or Microsoft Edge.

Technical Support: (877) 223-6866 Option 2. Email - support@jcrinc.com Monday-Friday 8:00am to 5:00pm Central Time