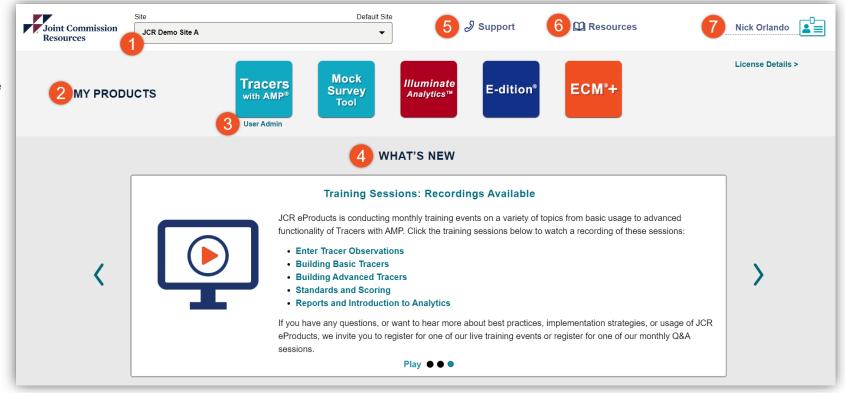

#### JCR Portal Page Overview

- 1. Site Dropdown
- 2. My Products icons to access products purchased by your organization
- 3. Shortcut to Site and User Maintenance
- 4. Announcements
- 5. Quick link to access Customer Technical Support
- 6. Quick link to the JCR Resource Library Page (Documents, Training Guides, Tutorials)
- 7. Name and Sign Out

NOTE: If you are associated with more than one site, use Save as Default Site to set your default site option.

Return to Top

#### JCR Portal Page Overview

- 1. Link to register for a Live Q&A Session hosted monthly
- 2. Link to the JCR Resource Library Page (Documents, Training Guides, Tutorials)
- 3. Send a message or call Customer Technical Support for questions and inquiries