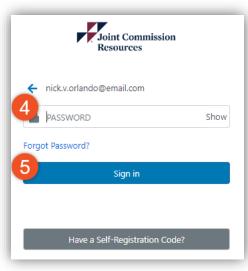

### **Access Tracers with AMP**

Login to the JCR Portal Page

- 1. Visit <a href="https://softwaresolutions.jcrinc.com">https://softwaresolutions.jcrinc.com</a>
- 2. Enter your email address
- 3. Click Next
- 4. Enter your password
- 5. Click Sign in

**NOTE:** Bookmark this page for future use

**NOTE:** For best results, please use Google Chrome or Microsoft Edge.

Technical Support: (877) 223-6866 Option 2. Email - support@jcrinc.com Monday-Friday 8:00am to 5:00pm Central Time