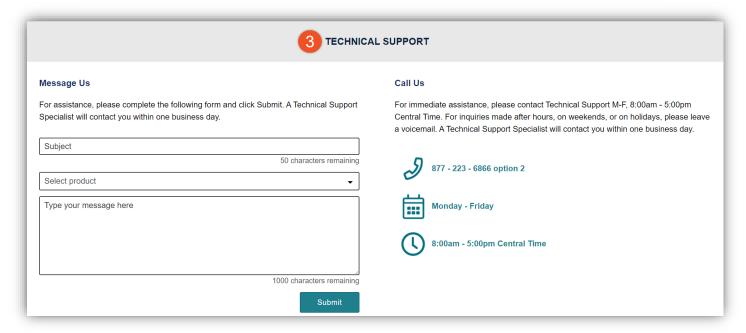

#### JCR Portal Page Overview

- 1. Link to register for a Live Q&A Session hosted monthly
- 2. Link to the JCR Resource Library Page (Documents, Training Guides, Tutorials)
- 3. Send a message or call Customer Technical Support for questions and inquiries